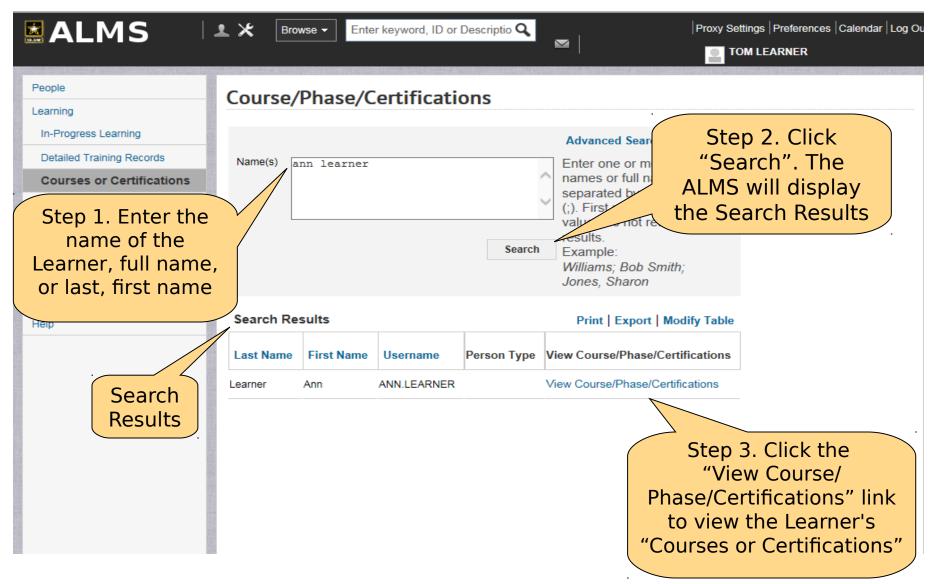

## How to find a Learner by Accessing the Search for People Screen

## Access Learner's ALMS Profile

(Advanced Search) Search for People Enter the Learner's First Caution: Searches without sufficiently narrow search parameters may return too many records to display and cause an error. and Last name Include All Suborganizations First Name Supervisor Last Name OR Email Audience type (<u>\</u> Organization Username ann.learner Enter the learner's Custom 2 Terminated After **AKO Username** Terminated Before Simple Search | Configure | Save Search Query Search Search Results Click "Search"